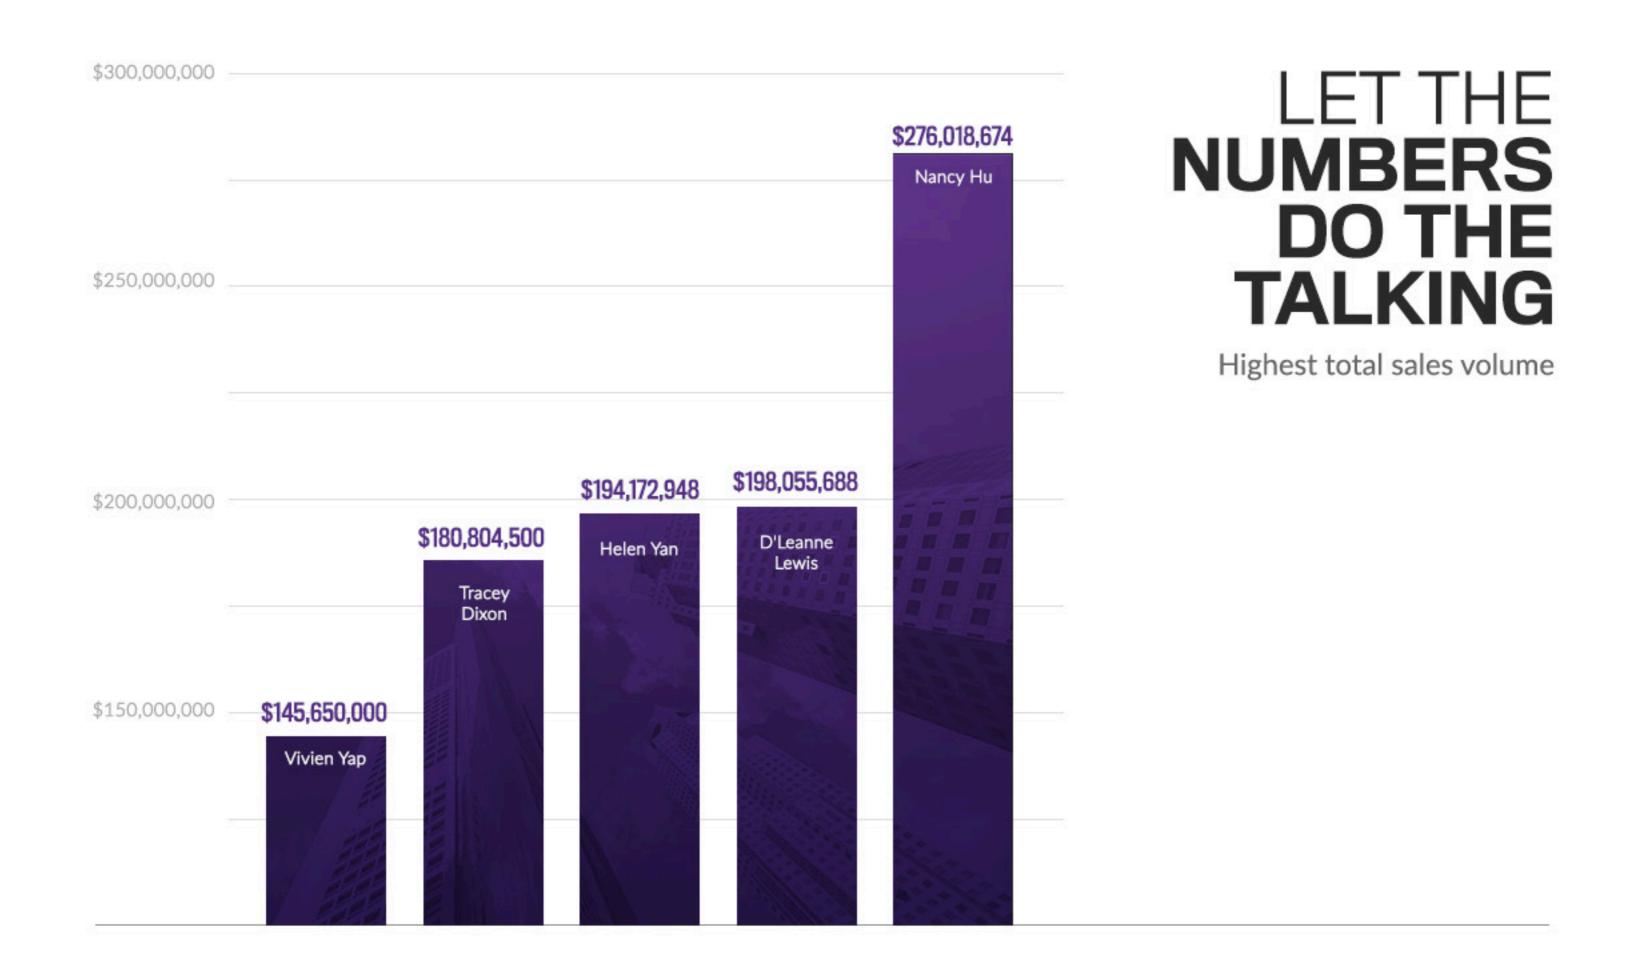

# \$4.89 billion

TOTAL VALUE OF SALES

Highest number of sales

\$97.9 million

AVERAGE VALUE OF SALES PER AGENT

The total dollar value of sales fell to \$4.89 billion from \$5.47 billion in 2018 for the top 50 women, from \$5.01 billion in 2017 and \$4.48 billion in 2016. For the top 10, it fell marginally to \$1.63 billion this year, from \$1.69 billion last year, but up from \$1.55 billion in 2017 and \$1.42 billion in 2016

# TOP 50 WOMEN IN REAL ESTATE 2019

| Rank | Change      | Name                        | Company                    | Suburb(s)<br>serviced        | State | Years<br>of exp | Staff | Average<br>days on<br>market | Residential<br>property<br>listings<br>secured | Residential<br>properties<br>sold | Total value of<br>residential<br>properties sold | Average sale price |
|------|-------------|-----------------------------|----------------------------|------------------------------|-------|-----------------|-------|------------------------------|------------------------------------------------|-----------------------------------|--------------------------------------------------|--------------------|
| 1    | -           | Helen Yan                   | Ray White                  | Balwyn                       | VIC   | 9               | 1     | 36                           | 150                                            | 83                                | \$194,172,948                                    | \$2,339,433        |
| 2    | <b>4</b> 6  | D'Leanne Lewis              | Laing+Simmons              | Double Bay                   | NSW   | 26              | 3     | 57                           | 57                                             | 53                                | \$198,055,688                                    | \$3,736,900        |
| 3    | <b>1</b> 0  | Tracy Yap                   | Tracy Yap Realty           | Epping                       | NSW   | 21              | 2     | 32                           | 70.5                                           | 68                                | \$137,985,680                                    | \$2,029,201        |
| 4    | -           | Vivien Yap                  | Ray White                  | Dalkeith   Claremont         | WA    | 8               | 3     | 99.95                        | 94                                             | 63                                | \$145,650,000                                    | \$2,311,905        |
| 5    | NEW         | Tracey Dixon                | McGrath Estate Agents      | Hunters Hill                 | NSW   | 21              | 3     | 49                           | 66                                             | 51                                | \$180,804,500                                    | \$3,545,186        |
| 6    | <b>▲</b> 9  | Catherine Dixon             | Phillips Pantzer Donnelley | Eastern Suburbs of<br>Sydney | NSW   | 10              | 1     | 26                           | 67                                             | 59                                | \$139,492,500                                    | \$2,364,280        |
| 7    | ▼ 5         | Betty Ockerlander           | McGrath Estate Agents      | Epping                       | NSW   | 25              | 4     | 31                           | 110                                            | 101                               | \$134,949,100                                    | \$1,336,130        |
| 8    | <b>^</b> 1  | Stephanie Williams          | Harcourts Williams         | Rose Park                    | SA    | 13              | 1     | 21.7                         | 61                                             | 59                                | \$113,016,250                                    | \$1,915,530        |
| 9    | <b>^</b> 2  | Nancy Hu                    | Fletchers Projects         | Melbourne                    | VIC   | 11              | 1     | 36                           | 425                                            | 388                               | \$276,018,674                                    | \$711,388          |
| 10   | <b>1</b> 2  | Romana Altman               | Buxton                     | Sandringham                  | VIC   | 21              | 1     | 32                           | 58                                             | 58                                | \$107,920,500                                    | \$1,860,698        |
| 11   | NEW         | Carla Fetter                | Jellis Craig               | Armadale                     | VIC   | 15              | 1     | 25.33                        | 74                                             | 59                                | \$99,124,300                                     | \$1,680,073        |
| 12   | <b>^</b> 2  | Kate Strickland             | Marshall White             | Bayside                      | VIC   | 10              | 2     | 36                           | 47                                             | 41                                | \$110,930,300                                    | \$2,705,617        |
| 13   | <b>▲</b> 5  | Mechlenne Douaihy           | Merc Real Estate           | Castle Hill                  | NSW   | 17              | 2     | 39                           | 79                                             | 67                                | \$94,413,123                                     | \$1,409,151        |
| 14   | <b>▼</b> 4  | Annika Bongiorno            | Stone Real Estate          | McMahons Point               | NSW   | 16              | 1     | 26.4                         | 49                                             | 49                                | \$95,962,000                                     | \$1,958,408        |
| 15   | NEW         | Liz Xuanlin Chen            | Strathfield Partners       | Strathfield                  | NSW   | 3               | 0     | 105                          | 110                                            | 110                               | \$93,964,350                                     | \$854,221          |
| 16   | <b>▲</b> 12 | Annabelle Feng              | RT Edgar                   | Boroondara                   | VIC   | 13              | 1     | 30                           | 45                                             | 40                                | \$98,636,600                                     | \$2,465,915        |
| 17   | ▲ 14        | Suzanne Hibberd             | Abode Property Agents      | Caringbah                    | NSW   | 26              | 2     | 56                           | 277                                            | 60                                | \$89,098,750                                     | \$1,484,979        |
| 18   | NEW         | Elizabeth Kelly             | Jellis Craig               | Brunswick                    | VIC   | 6               | 4     | 31                           | 74                                             | 79                                | \$81,395,500                                     | \$1,030,323        |
| 19   | NEW         | Jenny Dwyer                 | Hockingstuart              | Sandringham                  | VIC   | 25              | 1     | 35                           | 32                                             | 45                                | \$90,788,000                                     | \$2,017,511        |
| 20   | <b>▲</b> 19 | Michelle Stephens           | OBrien Real Estate         | Carrum Downs                 | VIC   | 9               | 2     | 23.01                        | 141                                            | 141                               | \$89,592,900                                     | \$635,411          |
| 21   | NEW         | Cherie Humel                | Clarke & Humel             | Manly                        | NSW   | 14              | 1     | 22                           | 29                                             | 25                                | \$108,736,000                                    | \$4,349,440        |
| 22   | <b>▲</b> 21 | Jill Henry                  | Stone Real Estate          | St Ives                      | NSW   | 10              | 1     | 27.21                        | 42                                             | 35                                | \$93,513,000                                     | \$2,671,800        |
| 23   | <b>4</b> 6  | Anna Younan                 | McGrath Estate Agents      | Camden                       | NSW   | 12              | 3     | 107                          | 133                                            | 137                               | \$87,606,000                                     | \$639,460          |
| 24   | <b>▲</b> 9  | Lynette Malcolm             | Chadwick Real Estate       | Turramurra                   | NSW   | 11              | 2     | 72                           | 47                                             | 26                                | \$100,523,000                                    | \$3,866,269        |
| 25   | <b>▼</b> 4  | Alexandra<br>Stamatiou-Buda | McGrath Estate Agents      | Inner West                   | NSW   | 15              | 1     | 33                           | 62                                             | 63                                | \$81,815,000                                     | \$1,298,651        |