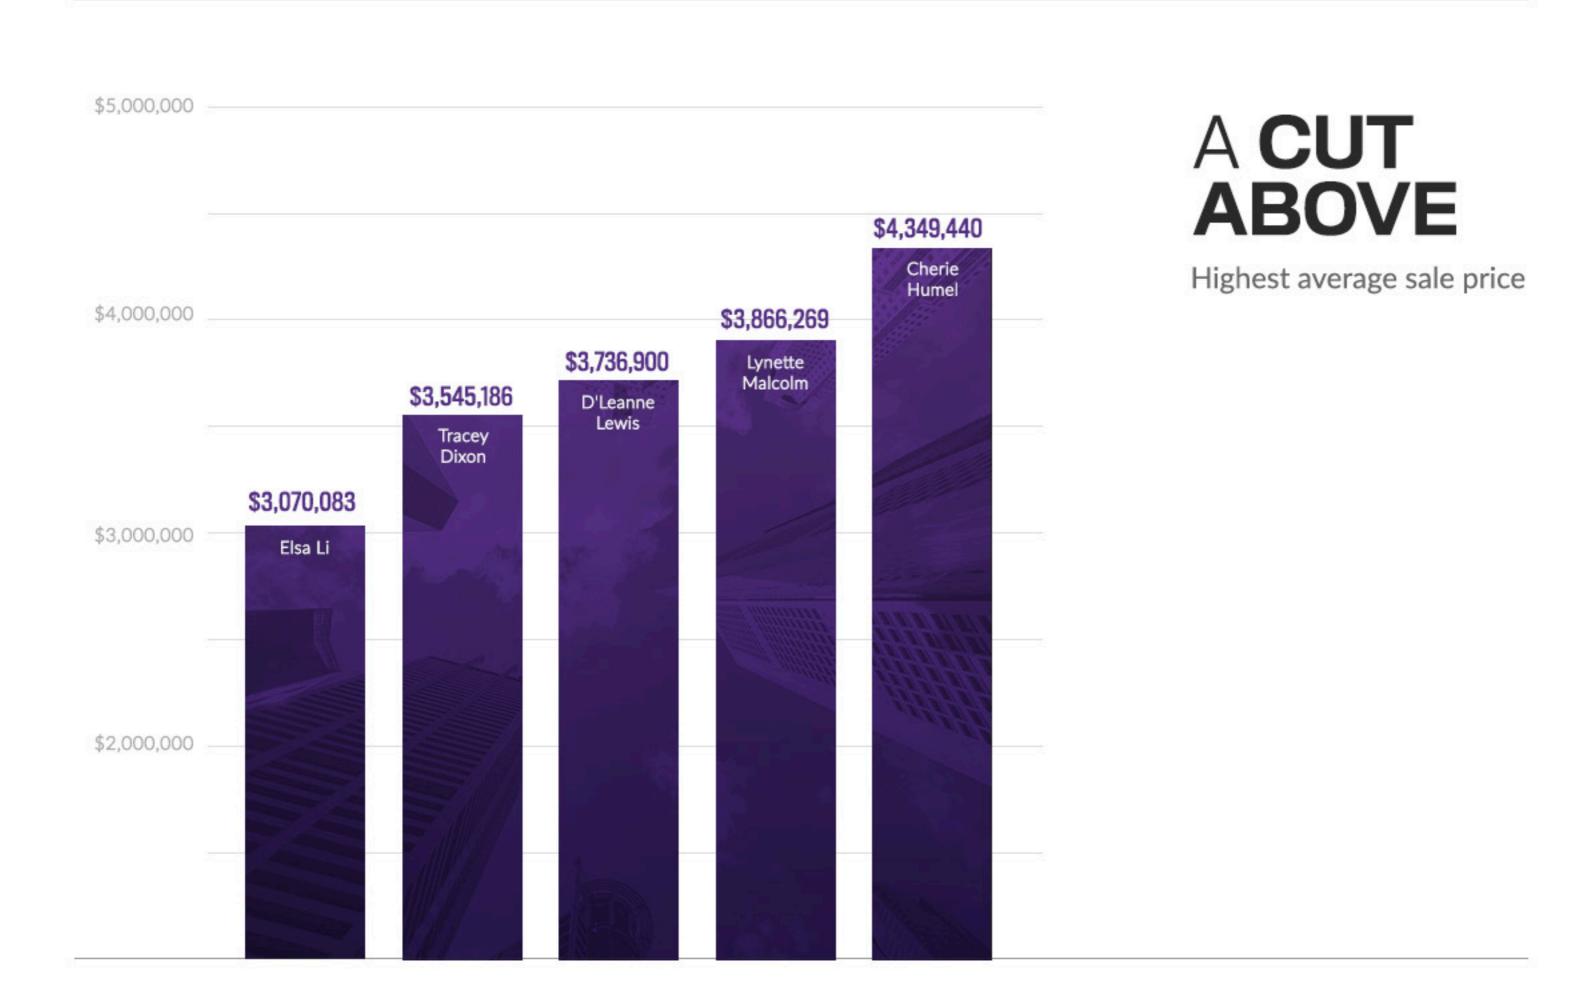

# TOP 50 WOMEN IN REAL ESTATE 2019

| Rank | Change      | Name                        | Company                    | Suburb(s)<br>serviced        | State | Years<br>of exp | Staff | Average<br>days on<br>market | Residential<br>property<br>listings<br>secured | Residential<br>properties<br>sold | Total value of<br>residential<br>properties sold | Average sale price |
|------|-------------|-----------------------------|----------------------------|------------------------------|-------|-----------------|-------|------------------------------|------------------------------------------------|-----------------------------------|--------------------------------------------------|--------------------|
| 1    | -           | Helen Yan                   | Ray White                  | Balwyn                       | VIC   | 9               | 1     | 36                           | 150                                            | 83                                | \$194,172,948                                    | \$2,339,433        |
| 2    | <b>4</b> 6  | D'Leanne Lewis              | Laing+Simmons              | Double Bay                   | NSW   | 26              | 3     | 57                           | 57                                             | 53                                | \$198,055,688                                    | \$3,736,900        |
| 3    | <b>1</b> 0  | Tracy Yap                   | Tracy Yap Realty           | Epping                       | NSW   | 21              | 2     | 32                           | 70.5                                           | 68                                | \$137,985,680                                    | \$2,029,201        |
| 4    | -           | Vivien Yap                  | Ray White                  | Dalkeith   Claremont         | WA    | 8               | 3     | 99.95                        | 94                                             | 63                                | \$145,650,000                                    | \$2,311,905        |
| 5    | NEW         | Tracey Dixon                | McGrath Estate Agents      | Hunters Hill                 | NSW   | 21              | 3     | 49                           | 66                                             | 51                                | \$180,804,500                                    | \$3,545,186        |
| 6    | <b>▲</b> 9  | Catherine Dixon             | Phillips Pantzer Donnelley | Eastern Suburbs of<br>Sydney | NSW   | 10              | 1     | 26                           | 67                                             | 59                                | \$139,492,500                                    | \$2,364,280        |
| 7    | ▼ 5         | Betty Ockerlander           | McGrath Estate Agents      | Epping                       | NSW   | 25              | 4     | 31                           | 110                                            | 101                               | \$134,949,100                                    | \$1,336,130        |
| 8    | <b>^</b> 1  | Stephanie Williams          | Harcourts Williams         | Rose Park                    | SA    | 13              | 1     | 21.7                         | 61                                             | 59                                | \$113,016,250                                    | \$1,915,530        |
| 9    | <b>^</b> 2  | Nancy Hu                    | Fletchers Projects         | Melbourne                    | VIC   | 11              | 1     | 36                           | 425                                            | 388                               | \$276,018,674                                    | \$711,388          |
| 10   | <b>1</b> 2  | Romana Altman               | Buxton                     | Sandringham                  | VIC   | 21              | 1     | 32                           | 58                                             | 58                                | \$107,920,500                                    | \$1,860,698        |
| 11   | NEW         | Carla Fetter                | Jellis Craig               | Armadale                     | VIC   | 15              | 1     | 25.33                        | 74                                             | 59                                | \$99,124,300                                     | \$1,680,073        |
| 12   | <b>^</b> 2  | Kate Strickland             | Marshall White             | Bayside                      | VIC   | 10              | 2     | 36                           | 47                                             | 41                                | \$110,930,300                                    | \$2,705,617        |
| 13   | <b>▲</b> 5  | Mechlenne Douaihy           | Merc Real Estate           | Castle Hill                  | NSW   | 17              | 2     | 39                           | 79                                             | 67                                | \$94,413,123                                     | \$1,409,151        |
| 14   | <b>▼</b> 4  | Annika Bongiorno            | Stone Real Estate          | McMahons Point               | NSW   | 16              | 1     | 26.4                         | 49                                             | 49                                | \$95,962,000                                     | \$1,958,408        |
| 15   | NEW         | Liz Xuanlin Chen            | Strathfield Partners       | Strathfield                  | NSW   | 3               | 0     | 105                          | 110                                            | 110                               | \$93,964,350                                     | \$854,221          |
| 16   | <b>▲</b> 12 | Annabelle Feng              | RT Edgar                   | Boroondara                   | VIC   | 13              | 1     | 30                           | 45                                             | 40                                | \$98,636,600                                     | \$2,465,915        |
| 17   | ▲ 14        | Suzanne Hibberd             | Abode Property Agents      | Caringbah                    | NSW   | 26              | 2     | 56                           | 277                                            | 60                                | \$89,098,750                                     | \$1,484,979        |
| 18   | NEW         | Elizabeth Kelly             | Jellis Craig               | Brunswick                    | VIC   | 6               | 4     | 31                           | 74                                             | 79                                | \$81,395,500                                     | \$1,030,323        |
| 19   | NEW         | Jenny Dwyer                 | Hockingstuart              | Sandringham                  | VIC   | 25              | 1     | 35                           | 32                                             | 45                                | \$90,788,000                                     | \$2,017,511        |
| 20   | <b>▲</b> 19 | Michelle Stephens           | OBrien Real Estate         | Carrum Downs                 | VIC   | 9               | 2     | 23.01                        | 141                                            | 141                               | \$89,592,900                                     | \$635,411          |
| 21   | NEW         | Cherie Humel                | Clarke & Humel             | Manly                        | NSW   | 14              | 1     | 22                           | 29                                             | 25                                | \$108,736,000                                    | \$4,349,440        |
| 22   | <b>▲</b> 21 | Jill Henry                  | Stone Real Estate          | St Ives                      | NSW   | 10              | 1     | 27.21                        | 42                                             | 35                                | \$93,513,000                                     | \$2,671,800        |
| 23   | <b>4</b> 6  | Anna Younan                 | McGrath Estate Agents      | Camden                       | NSW   | 12              | 3     | 107                          | 133                                            | 137                               | \$87,606,000                                     | \$639,460          |
| 24   | <b>▲</b> 9  | Lynette Malcolm             | Chadwick Real Estate       | Turramurra                   | NSW   | 11              | 2     | 72                           | 47                                             | 26                                | \$100,523,000                                    | \$3,866,269        |
| 25   | <b>▼</b> 4  | Alexandra<br>Stamatiou-Buda | McGrath Estate Agents      | Inner West                   | NSW   | 15              | 1     | 33                           | 62                                             | 63                                | \$81,815,000                                     | \$1,298,651        |